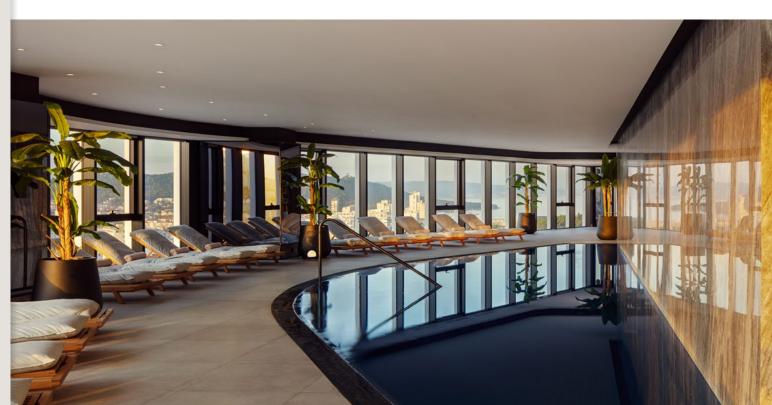

orgettable experience
- · Pre-wedding relaxation
- The perfect combination of relaxation, luxury and fun



# Spa facilities

#### Indoor pool

Water temperature: 29°

#### Jacuzzi

Water temperature: 35°

A jacuzzi cycle should last between 15-20 min, to a maximum of 30 min for healthy adults.

#### Finnish sauna

Sauna temperature: 65-85°

The sauna cycle lasts 10-15 min, with mandatory cooling down and a 20 min rest between each cycle. 2 to a maximum of 3 sauna cycles are recommended.

#### Steam bath

Sauna temperature: 42-45°

The cycle of the first sauna lasts 10-15 min. After going out, it is recommended to walk for 2-3 min in a cooler area and gradually shower with cold water. Rest for 20 min between each cycle of using the sauna. 2 to a maximum of 3 sauna cycles are recommended.