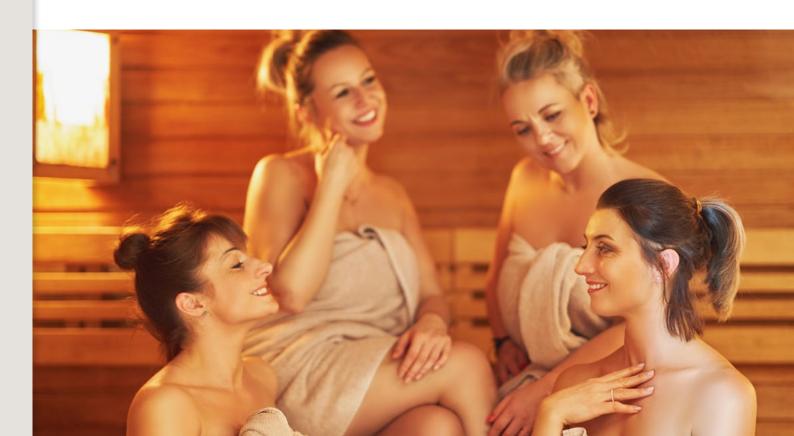

#### Finnish sauna

Sauna temperature: 65-85°

The sauna cycle lasts 10-15 min, with mandatory cooling down and a 20 min rest between each cycle. 2 to a maximum of 3 sauna cycles are recommended.

#### Steam bath

Sauna temperature: 42-45°

The cycle of the first sauna lasts 10-15 min. After going out, it is recommended to walk for 2-3 min in a cooler area and gradually shower with cold water. Rest for 20 min between each cycle of using the sauna. 2 to a maximum of 3 sauna cycles are recommended.