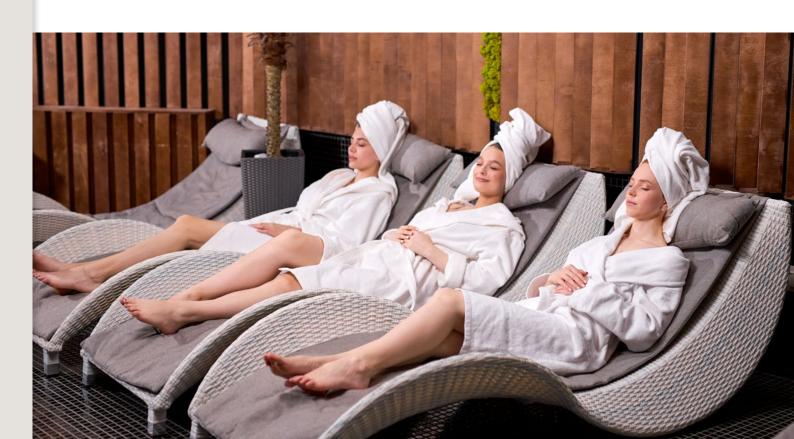

### Bride-to-be spa party

Experience an unforgettable bachelorette party in the relaxed and luxurious atmosphere of the spa. This package offers the ideal combination of relaxation, laughter and socializing, creating the perfect atmosphere for a celebration before the big day.

#### What to expect?

- A glass of sparkling wine for each participant
- Free 25-minute bridal treatment of choice and 20% discount on all treatments for other participants
- Private spa area from 9:00 PM to 11:00 PM including:
  - » Indoor pool
  - » Jacuzzi
  - » Steam bath
  - » Finnish sauna
  - » Vitality bar
  - » Robe, slippers and towel
  - » Locker for personal belongings
  - » Fitness center
  - » Free parking